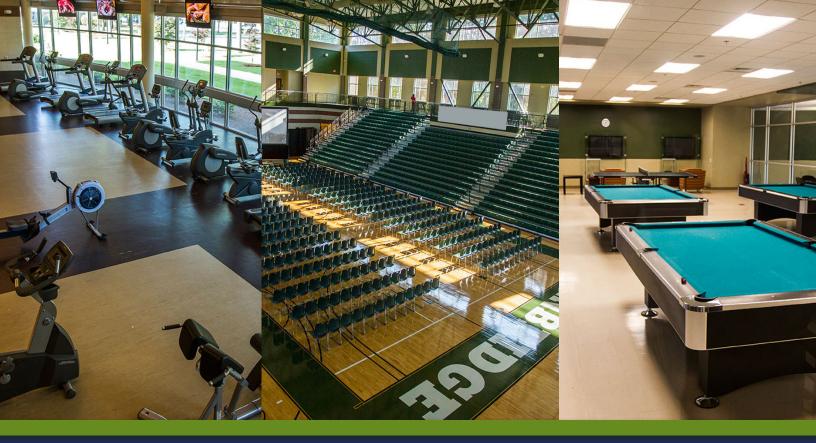

# SRTC Student Wellness Center Memberships

# 3 Membership Levels

## **Associate Level - FREE**

Currently active and enrolled students, faculty of SRTC or ABAC-Bainbridge, SRTC Board Members, and SRTC Senior Ambassadors.

#### Alumni Level - \$75 for 3mths, \$150 for 6mths, \$300 for 12mths

Individuals who can show proof of graduation from SRTC, ABAC-Bainbridge, or Bainbridge State College.

## Community Level Individual - \$90 for 3mths, \$175 for 6mths, \$340 for 12mths

Any individual community member 18 years or older, or any individual family members of alumni (16 years or older)

# Community Level Family - \$150 for 3mths, \$270 for 6mths, \$520 for 12mths

Any community member 18 years or older, their spouse, and legal dependents age 16 or older, but not to exceed age 24.

Plea